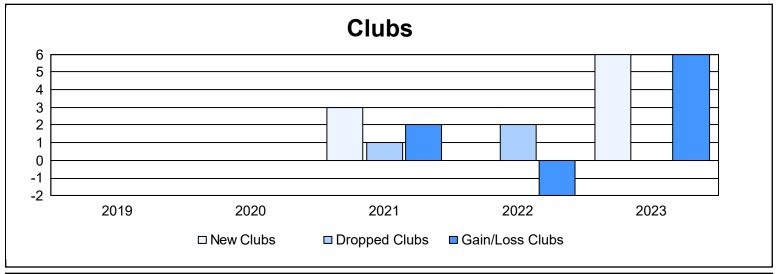

District 105CW As of June 2023 Cumulative

| Year      | New<br>Clubs | Dropped<br>Clubs | Gain/<br>Loss<br>Clubs | New<br>Members | Charter<br>Members | Reinstate<br>Members | Transfer<br>Members | Total<br>Member<br>Added | Total<br>Members<br>Dropped | Gain/<br>Loss<br>Members |
|-----------|--------------|------------------|------------------------|----------------|--------------------|----------------------|---------------------|--------------------------|-----------------------------|--------------------------|
| 2018-2019 | 0            | 0                | 0                      | 156            | 2                  | 8                    | 12                  | 178                      | 182                         | -4                       |
| 2019-2020 | 0            | 0                | 0                      | 107            | 0                  | 6                    | 10                  | 123                      | 199                         | -76                      |
| 2020-2021 | 3            | 1                | 2                      | 148            | 80                 | 6                    | 26                  | 260                      | 260                         | 0                        |
| 2021-2022 | 0            | 2                | -2                     | 156            | 1                  | 9                    | 28                  | 194                      | 249                         | -55                      |
| 2022-2023 | 6            | 0                | 6                      | 192            | 145                | 18                   | 18                  | 373                      | 286                         | 87                       |
| Average   | 2            | 1                | 1                      | 152            | 46                 | 9                    | 19                  | 226                      | 235                         | -10                      |